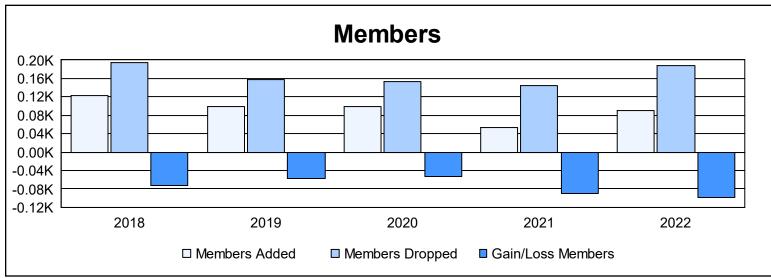

District 3 NW As of June 2022 Cumulative

| Year      | New<br>Clubs | Dropped<br>Clubs | Gain/<br>Loss<br>Clubs | New<br>Members | Charter<br>Members | Reinstate<br>Members | Transfer<br>Members | Total<br>Member<br>Added | Total<br>Members<br>Dropped | Gain/<br>Loss<br>Members |
|-----------|--------------|------------------|------------------------|----------------|--------------------|----------------------|---------------------|--------------------------|-----------------------------|--------------------------|
| 2017-2018 | 0            | 1                | -1                     | 101            | 0                  | 11                   | 11                  | 123                      | 195                         | -72                      |
| 2018-2019 | 0            | 1                | -1                     | 95             | 0                  | 3                    | 2                   | 100                      | 157                         | -57                      |
| 2019-2020 | 0            | 0                | 0                      | 87             | 0                  | 9                    | 3                   | 99                       | 153                         | -54                      |
| 2020-2021 | 0            | 0                | 0                      | 39             | 0                  | 4                    | 11                  | 54                       | 145                         | -91                      |
| 2021-2022 | 0            | 3                | -3                     | 78             | 0                  | 7                    | 5                   | 90                       | 189                         | -99                      |
| Average   | 0            | 1                | -1                     | 80             | 0                  | 7                    | 6                   | 93                       | 168                         | -75                      |